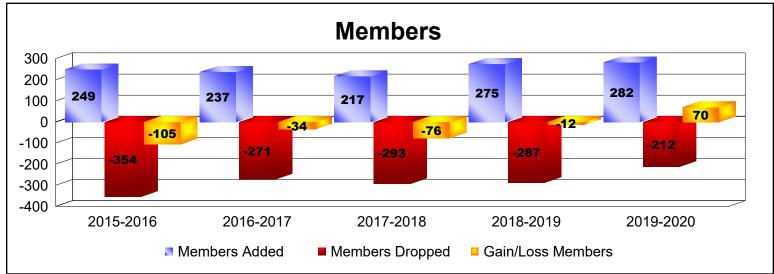

District 355 B2 As of June 2020 Cumulative

| Year      | New<br>Clubs | Dropped<br>Clubs | Gain/<br>Loss<br>Clubs | New<br>Members | Charter<br>Members | Reinstate<br>Members | Transfer<br>Members | Total<br>Member<br>Added | Total<br>Members<br>Dropped | Gain/<br>Loss<br>Members |
|-----------|--------------|------------------|------------------------|----------------|--------------------|----------------------|---------------------|--------------------------|-----------------------------|--------------------------|
| 2015-2016 | 1            | -1               | 0                      | 215            | 22                 | 12                   | 0                   | 249                      | -354                        | -105                     |
| 2016-2017 | 0            | -2               | -2                     | 221            | 6                  | 10                   | 0                   | 237                      | -271                        | -34                      |
| 2017-2018 | 0            | -1               | -1                     | 184            | 0                  | 33                   | 0                   | 217                      | -293                        | -76                      |
| 2018-2019 | 1            | -2               | -1                     | 222            | 39                 | 14                   | 0                   | 275                      | -287                        | -12                      |
| 2019-2020 | 1            | -2               | -1                     | 248            | 31                 | 3                    | 0                   | 282                      | -212                        | 70                       |
| Average   | 1            | -2               | -1                     | 218            | 20                 | 14                   | 0                   | 252                      | -283                        | -31                      |