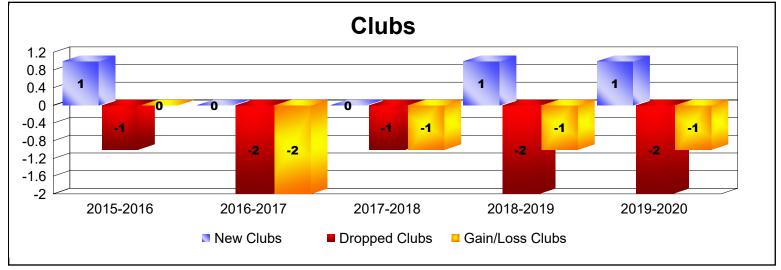

District 355 B2 As of June 2020 Cumulative

| Year      | New<br>Clubs | Dropped<br>Clubs | Gain/<br>Loss<br>Clubs | New<br>Members | Charter<br>Members | Reinstate<br>Members | Transfer<br>Members | Total<br>Member<br>Added | Total<br>Members<br>Dropped | Gain/<br>Loss<br>Members |
|-----------|--------------|------------------|------------------------|----------------|--------------------|----------------------|---------------------|--------------------------|-----------------------------|--------------------------|
| 2015-2016 | 1            | -1               | 0                      | 215            | 22                 | 12                   | 0                   | 249                      | -354                        | -105                     |
| 2016-2017 | 0            | -2               | -2                     | 221            | 6                  | 10                   | 0                   | 237                      | -271                        | -34                      |
| 2017-2018 | 0            | -1               | -1                     | 184            | 0                  | 33                   | 0                   | 217                      | -293                        | -76                      |
| 2018-2019 | 1            | -2               | -1                     | 222            | 39                 | 14                   | 0                   | 275                      | -287                        | -12                      |
| 2019-2020 | 1            | -2               | -1                     | 248            | 31                 | 3                    | 0                   | 282                      | -212                        | 70                       |
| Average   | 1            | -2               | -1                     | 218            | 20                 | 14                   | 0                   | 252                      | -283                        | -31                      |